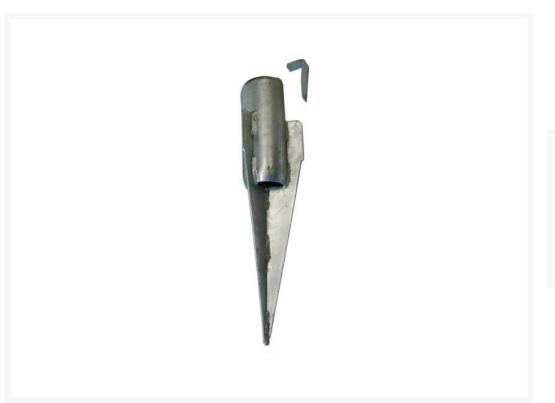

## 450mm Arrow Socket In-Ground Sign Post Mount

## **Description**

Arrow Socket In-ground Sign Post Mounts (commonly called Wizard Sockets) are a time-saving and cost-effective solution with no need for excavating, digging holes, or additional time for mixing and supplying concrete.

- Designed for use with our 60 ODI (50NB) Galvanized Sign Posts.
- Perfect for both temporary and permanent applications.
- Simply drive the Arrow Socket into the soil or soft asphalt, slide your Sign Post into the Arrow Socket Sleeve and secure it with the fixing Wedge provided.
- Made from Galvanized Steel.
- 600mm lengths are also available.