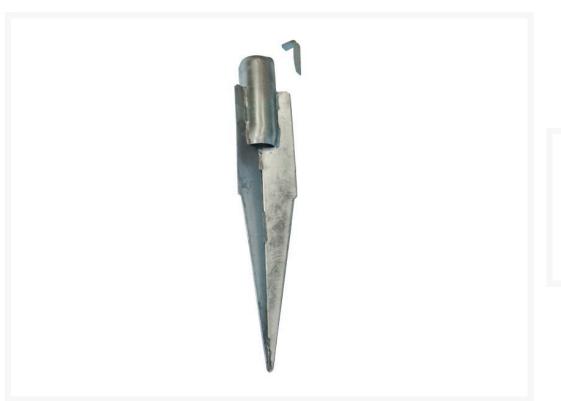

## **Description**

Arrow Socket In-Ground Sign Post Mounts (commonly called Wizard Sockets) are a time-saving and cost-effective solution with no need for excavating, digging holes, or additional time for mixing and supplying concrete.

- Designed for use with our 60 ODI (50NB) Galvanized Sign Posts.
- Perfect for both temporary and permanent applications.
- Simply drive the Arrow Socket into the soil or soft asphalt, slide your Sign Post into the Arrow Socket Sleeve and secure it with the fixing Wedge provided.
- Made from Galvanized Steel.
- 600mm lengths are also available.