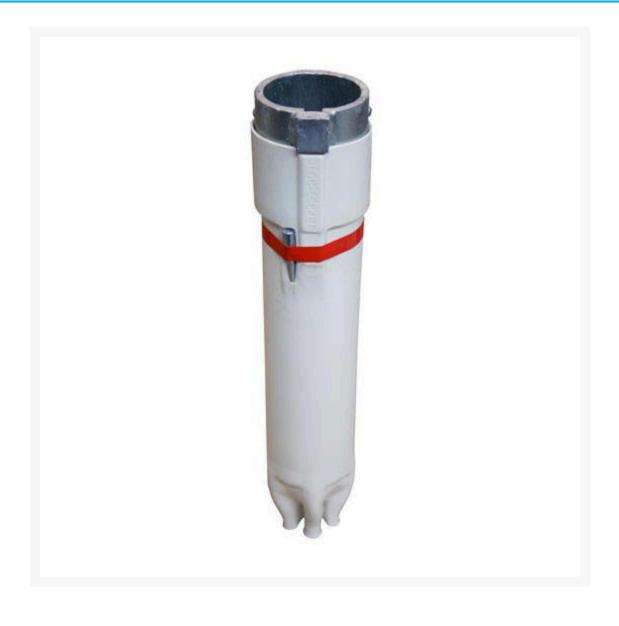

## Description

Our revolutionary Loc Socket post mounts are the perfect solution for mounting sign poles in concreted areas.

• They are mounted flush in concrete at ground level and can be covered with Snap-Caps for later use.

- Loc-Sockets allow damaged sign posts to be easily removed without the hassle of digging up concrete footings.
- Reusable post footing device, easy to remove damaged posts.
- Safely mounted flush in concrete, safely covered with Snap-Cap when not in use.
- Heavy duty galvanized steel collar, plated steel wedge pin included.
- Use with 60 ODI (50mm NB) posts for traffic signs, etc.
- Made in Australia