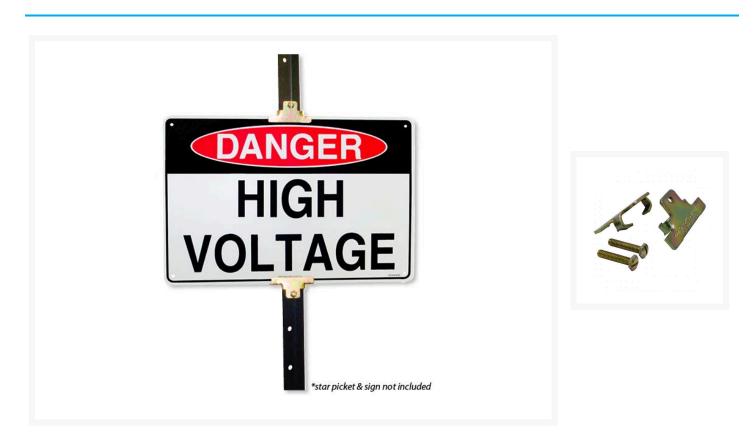

## Star Picket Sign Holder (Single Clamp)

## Description

A simple, low cost and effective clamp that is ideal for displaying semi-permanent signage.

- Quickly installed by screwing onto our metal star picket posts.
- Clamp is fast, secure and easy to use. 100% reuseable.
- Suitable for any sort of sign material up to 25mm thick.
- Common applications; mining, building, construction, road and traffic, real estate, local councils, festivals and event promotion.
- Strong and versatile. Made from 3mm zinc plated steel.

Two clamps required for each sign. Installed at the top and bottom of your sign.

Made in Australia