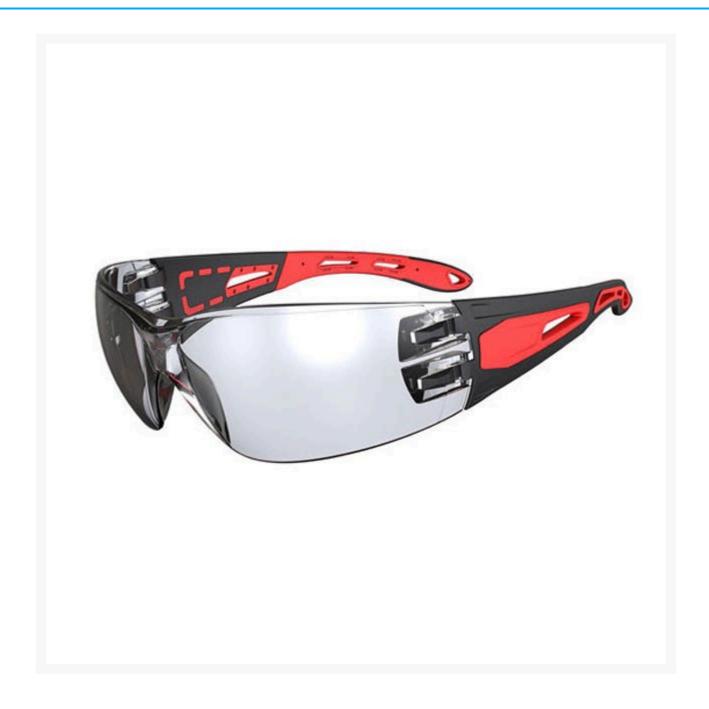

## Pinnacle™ Clear Lens Safety Glasses

**Product Images** 

1

## **Description**

The Pinnacle™ range of safety glasses brings fashion, comfort, and protection to safety eyewear. With a sleek design, the Pinnacle is lightweight with soft temple tips providing high-level comfort for all-day wear. Featuring exceptional coverage to ensure optimum safety at work, the Pinnacle's high gloss black and red temples deliver a stylish look, that workers will want to wear both at work and outside of work.

- Complies to AS/NZS 1337.1:2010 Medium Impact.
- Lightweight and comfortable with a stylish modern design. 100% dielectric with no metal parts.
- Combined Anti Fog & Hardcoat lens provides optimal visual clarity in humid environments whilst reducing scratches and extending lens life.
- **A5219 Positive Protective Dust Seal** is available separately for the Pinnacle glasses which can be fitted for use in high particulate and dusty work environments.
- Available in Clear, Grey, and Yellow lens.