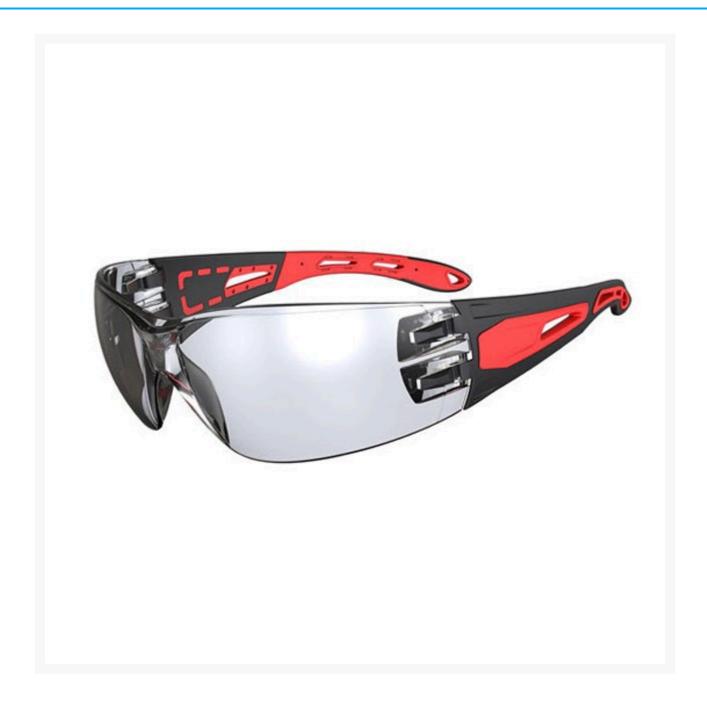

## Pinnacle™ Clear Lens Safety Glasses

**Product Images** 

1

## **Description**

The Pinnacle™ range of safety glasses brings fashion, comfort, and protection to safety eyewear. With a sleek design, the Pinnacle is lightweight with soft temple tips providing high-level comfort for all-day wear. Featuring exceptional coverage to ensure optimum safety at work, the Pinnacle's high gloss black and red temples deliver a stylish look, that workers will want to wear both at work and outside of work.

- Complies to AS/NZS 1337.1:2010 Medium Impact.
- Lightweight and comfortable with a stylish modern design. 100% dielectric with no metal parts.
- Combined Anti Fog & Hardcoat lens provides optimal visual clarity in humid environments whilst reducing scratches and extending lens life.
- **A5219 Positive Protective Dust Seal** is available separately for the Pinnacle glasses which can be fitted for use in high particulate and dusty work environments.
- Available in Clear, Grey, and Yellow lens.