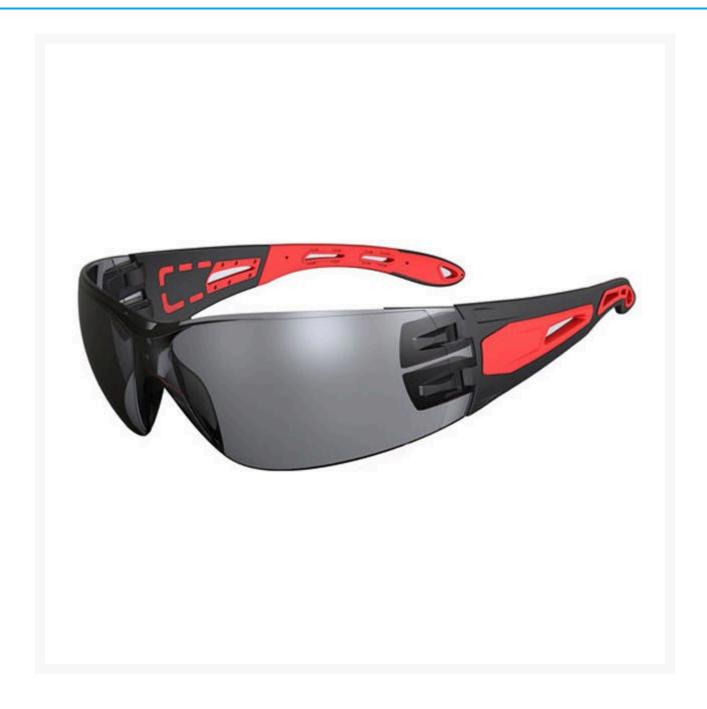

## **Description**

The Pinnacle™ range of safety glasses brings fashion, comfort, and protection to safety eyewear. With a sleek design, the Pinnacle is lightweight with soft temple tips providing high-level comfort for all-day wear. Featuring exceptional coverage to ensure optimum safety at work, the Pinnacle's high gloss black and red temples deliver a stylish look, that workers will want to wear both at work and outside of work. **Grey Lenses** sometimes referred to as **Smoke** or **Tinted** are best suited for outdoor environments where harsh sunlight needs to be filtered out.