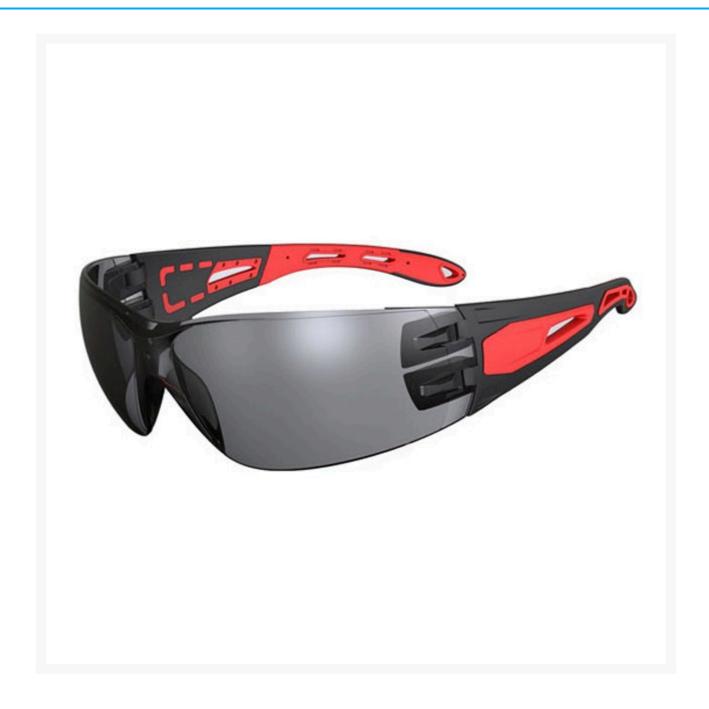

## Pinnacle™ Grey Lens Safety Glasses

**Product Images** 

1

## **Description**

The Pinnacle™ range of safety glasses brings fashion, comfort, and protection to safety eyewear. With a sleek design, the Pinnacle is lightweight with soft temple tips providing high-level comfort for all-day wear. Featuring exceptional coverage to ensure optimum safety at work, the Pinnacle's high gloss black and red temples deliver a stylish look, that workers will want to wear both at work and outside of work. **Grey Lenses** sometimes referred to as **Smoke** or **Tinted** are best suited for outdoor environments where harsh sunlight needs to be filtered out.