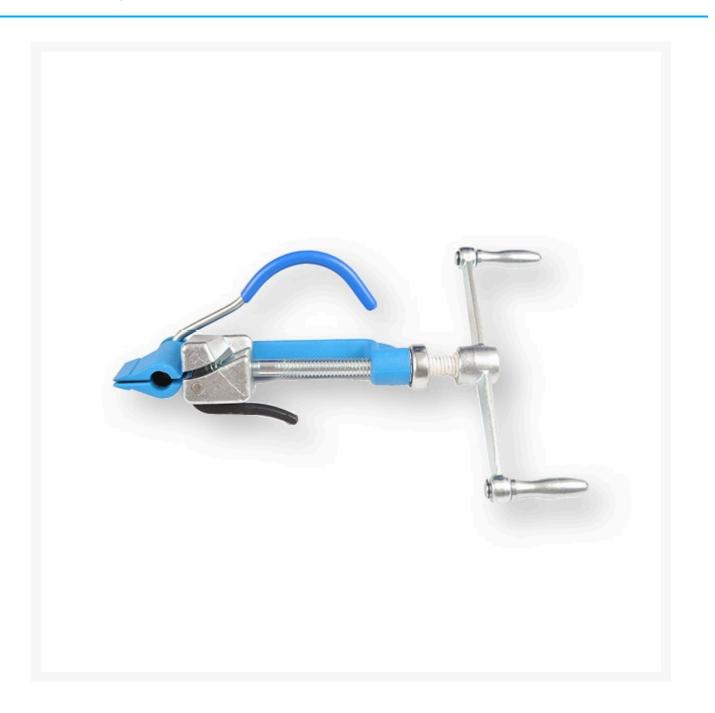

#### • Banding Tool suits both 13mm and 19mm strap.

Step 3: Choose your required 13mm or 19mm Banding Bracket. (1 x Banding Bracket required per sign hole)Step 4: Use the specially designed Banding Tool to tighten your system together. (Banding Tool suits both 13mm and 19mm strap)