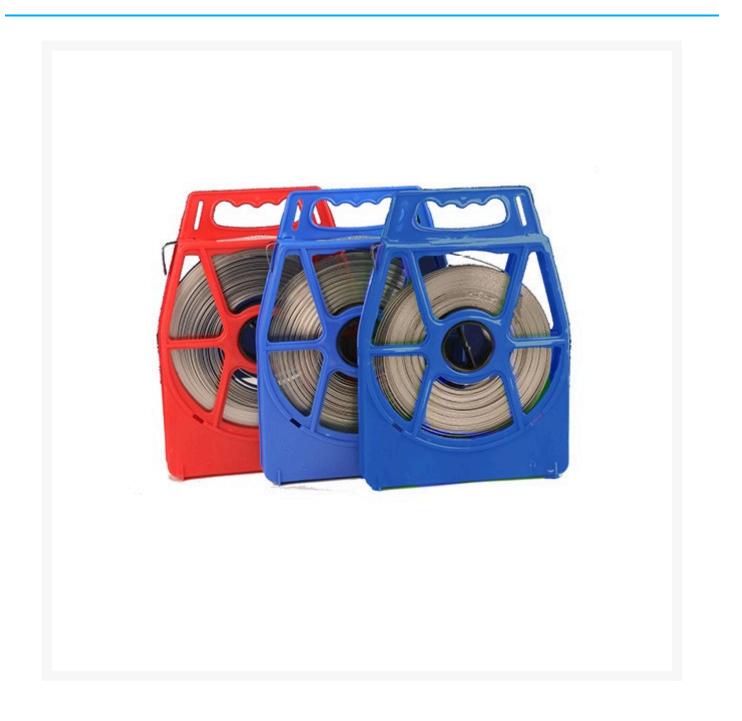

## **Stainless Steel Banding Strap**

## **Product Images**

Stainless Steel banding is used with buckles & brackets to fix your signs onto small or large diameter posts or structures. Stainless steel band fastening solutions are used for a vast majority of industries worldwide. With solutions tailored to meet the specific needs of transportation, energy, industrial, marine and government markets, the buckle and banding solution is also an industry choice when it comes to signage installation.

## Finding the right Stainless Steel Strapping System for you is easy following the below steps.

**Step 1:** Choose your designed stainless steel Banding Strap width, 13mm or 19mm.

**Step 2:** Based on your banding strap width choice, choose the required 13mm or 19mm Banding Buckle. (1 x Banding Buckle required per strap)