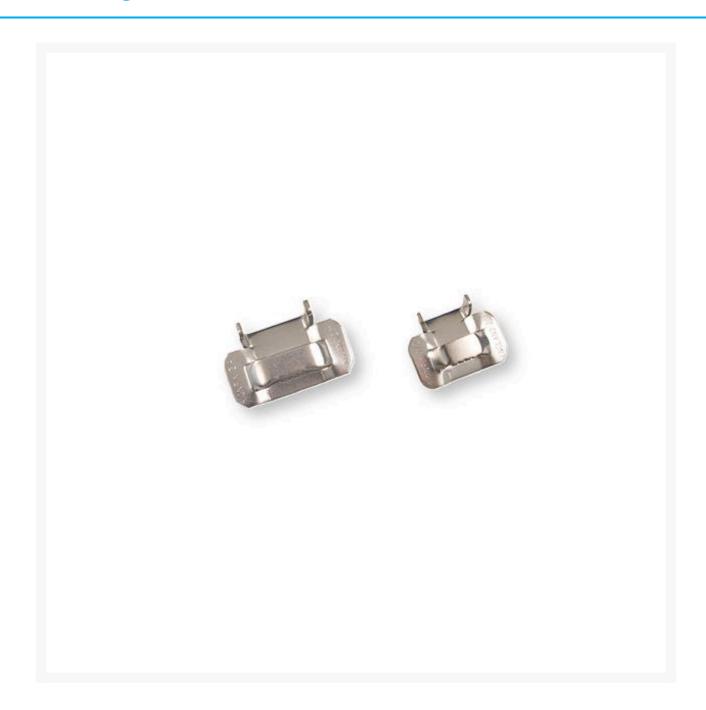

## **Product Images**

1

## **Description**

Stainless Steel banding is used with buckles & brackets to fix your signs onto small or large diameter posts or structures. Stainless steel band fastening solutions are used for a vast majority of industries worldwide. With solutions tailored to meet the specific needs of transportation, energy, industrial, marine and government markets, the buckle and banding solution is also an industry choice when it comes to signage installation.