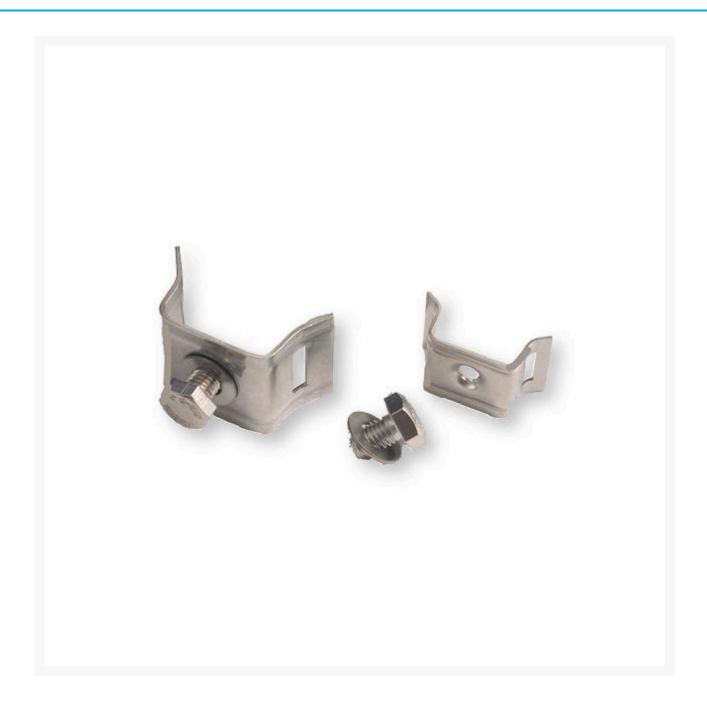

## **Description**

Banding Brackets include bolt and washer. 19mm high bracket suits 13mm branding strap. 29mm high bracket suits 19mm branding strap.

Stainless Steel banding is used with buckles & brackets to fix your signs onto small or large diameter posts or structures. Stainless steel band fastening solutions are used for a vast majority of industries worldwide. With solutions tailored to meet the specific needs of transportation, energy, industrial, marine and government markets, the buckle and banding solution is also an industry choice when it comes to signage installation.