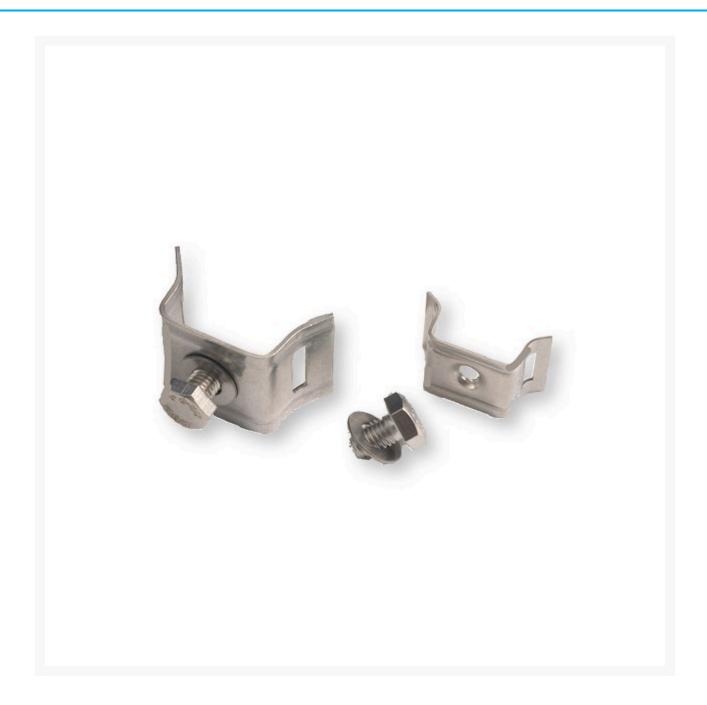

## **Description**

Banding Brackets include bolt and washer. 19mm high bracket suits 13mm branding strap. 29mm high bracket suits 19mm branding strap.

Stainless Steel banding is used with buckles & brackets to fix your signs onto small or large diameter posts or structures. Stainless steel band fastening solutions are used for a vast majority of industries worldwide. With solutions tailored to meet the specific needs of transportation, energy, industrial, marine and government markets, the buckle and banding solution is also an industry choice when it comes to signage installation.