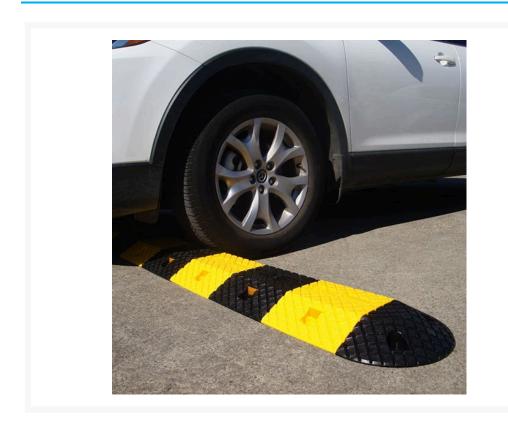

### **Description**

Our Bulldog™ Plastic Compliance Speed Humps are a great combination of toughness, longevity and affordability.

- Fully compliant with Australian standards AS/NZS 2890.1:2004. Specially developed U.V. stabilised composite plastic construction means that they will not fade or degrade over time.
- Manufactured from environmentally friendly Linear Low Density Polyethylene (LLDPE).
- Designed to minimise noise perfect for residential areas.
- Easy, one-person job to install.
- Suitable for extremely high traffic areas.
- Outperforms and outlasts cheaper rubber speed humps.
- Extremely economical speed hump compare our prices.

- Slip-resistant cross-hatch surface.
- Built-in cable channel 25(W) x 30(H)mm
- Outstanding night time visibility thanks to inbuilt prismatic reflectors.
- Reinforced mounting points provide extra stability.
- Bolts Not Included We recommend the A4916 Hilti Anchor Bolts for both concrete & bitumen applications.
- BODY Dimensions: 250 x 350 x 60mm (requires 2 Hilti Anchor Bolts per Body supplied separately
- END CAP Dimensions: 180 x 350 x 60mm (requires 2 Hilti Anchor Bolts per End Cap supplied separately)