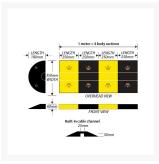

- Slip-resistant cross-hatch surface.
- Built-in cable channel 25(W) x 30(H)mm
- Outstanding night time visibility thanks to inbuilt prismatic reflectors.
- Reinforced mounting points provide extra stability.
- Bolts Not Included We recommend the A4916 Hilti Anchor Bolts for both concrete & bitumen applications.
- BODY Dimensions: 250 x 350 x 60mm (requires 2 Hilti Anchor Bolts per Body supplied separately
- END CAP Dimensions: 180 x 350 x 60mm (requires 2 Hilti Anchor Bolts per End Cap supplied separately)