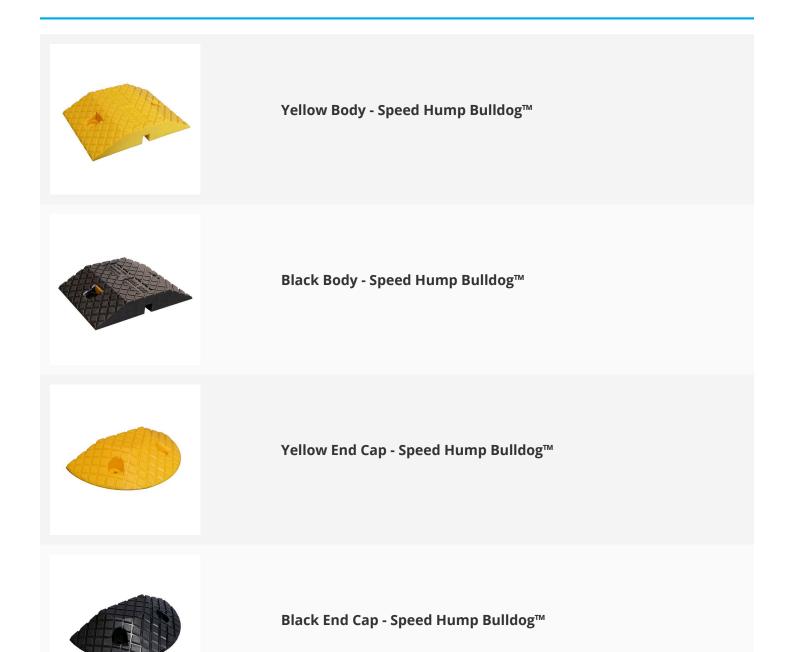

#### **Product Images**

### **Description**

Our Bulldog™ Plastic Compliance Speed Humps are a great combination of toughness, longevity and affordability.

- Fully compliant with Australian standards AS/NZS 2890.1:2004. Specially developed U.V. stabilised composite plastic construction means that they will not fade or degrade over time.
- Manufactured from environmentally friendly Linear Low Density Polyethylene (LLDPE).
- Designed to minimise noise perfect for residential areas.
- Easy, one-person job to install.
- Suitable for extremely high traffic areas.
- Outperforms and outlasts cheaper rubber speed humps.
- Extremely economical speed hump compare our prices.

- Slip-resistant cross-hatch surface.
- Built-in cable channel 25(W) x 30(H)mm
- Outstanding night time visibility thanks to inbuilt prismatic reflectors.
- Reinforced mounting points provide extra stability.
- Bolts Not Included We recommend the A4916 Hilti Anchor Bolts for both concrete & bitumen applications.
- BODY Dimensions: 250 x 350 x 60mm (requires 2 Hilti Anchor Bolts per Body supplied separately
- END CAP Dimensions: 180 x 350 x 60mm (requires 2 Hilti Anchor Bolts per End Cap supplied separately)