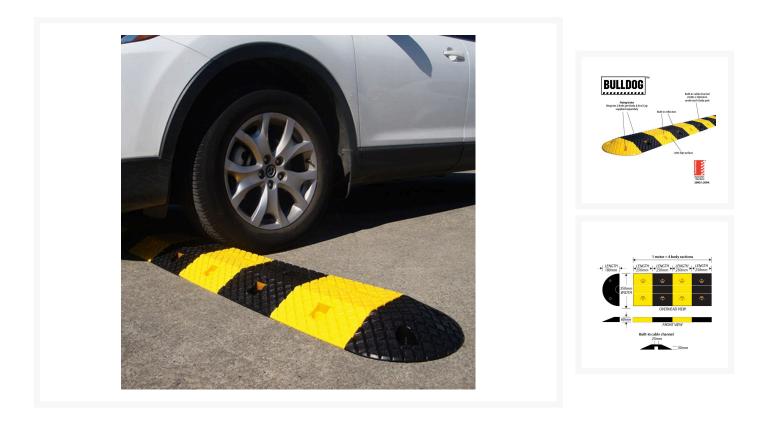

### Description

Our Bulldog<sup>™</sup> Plastic Compliance Speed Humps are a great combination of toughness, longevity and affordability.

- Fully compliant with Australian standards AS/NZS 2890.1:2004. Specially developed U.V. stabilised composite plastic construction means that they will not fade or degrade over time.
- Manufactured from environmentally friendly Linear Low Density Polyethylene (LLDPE).
- Designed to minimise noise perfect for residential areas.
- Easy, one-person job to install.
- Suitable for extremely high traffic areas.
- Outperforms and outlasts cheaper rubber speed humps.
- Extremely economical speed hump compare our prices.

- Slip-resistant cross-hatch surface.
- Built-in cable channel 25(W) x 30(H)mm
- Outstanding night time visibility thanks to inbuilt prismatic reflectors.
- Reinforced mounting points provide extra stability.
- Bolts Not Included We recommend the A4916 Hilti Anchor Bolts for both concrete & bitumen applications.
- BODY Dimensions: 250 x 350 x 60mm (requires 2 Hilti Anchor Bolts per Body supplied separately
- END CAP Dimensions: 180 x 350 x 60mm (requires 2 Hilti Anchor Bolts per End Cap supplied separately)