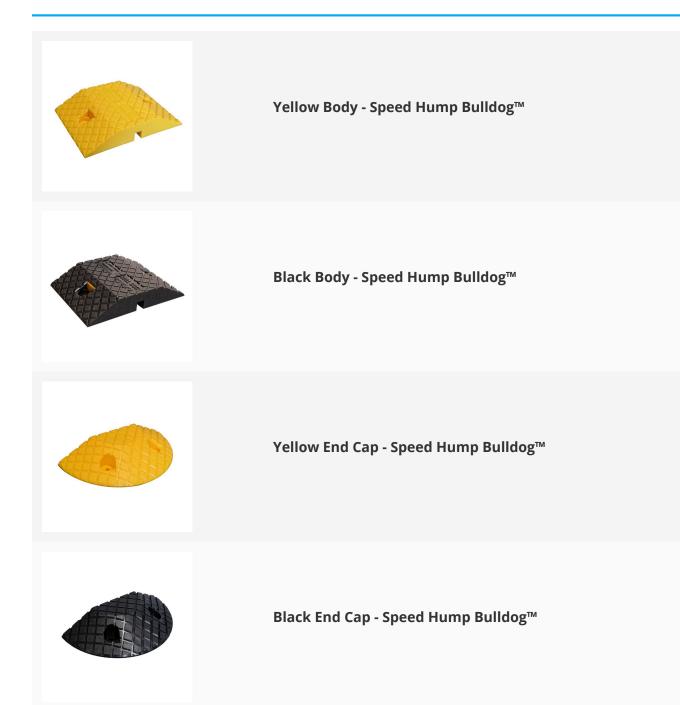

rson job to install.
- Suitable for extremely high traffic areas.
- Outperforms and outlasts cheaper rubber speed humps.
- Extremely economical speed hump compare our prices.

- Slip-resistant cross-hatch surface.
- Built-in cable channel 25(W) x 30(H)mm
- Outstanding night time visibility thanks to inbuilt prismatic reflectors.
- Reinforced mounting points provide extra stability.
- Bolts Not Included We recommend the A4916 Hilti Anchor Bolts for both concrete & bitumen applications.
- BODY Dimensions: 250 x 350 x 60mm (requires 2 Hilti Anchor Bolts per Body supplied separately
- END CAP Dimensions: 180 x 350 x 60mm (requires 2 Hilti Anchor Bolts per End Cap supplied separately)

Learn more about Speed Humps here

#### **Additional Information**

Brand

Bulldog™

## Products in this set