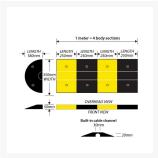

## **Description**

Premium rubber construction, 50mm profile, easy one-man job to install. This speed hump conforms to Australian Standard AS 2890.1 2004.

- BODY: 250 x 350 x 50mm 4.43kg (need 2 Bolts a piece supplied separately)
- END CAP: 180 x 350 x 50mm 2kg (need 2 Bolts a piece supplied separately)
- Built-in cable channel 30(W) x 20(H)mm. Max. 20mm diameter
- Bolts Not Included We recommend the A4468 Sleeve Anchor Bolts for concrete and the A4918 Hilti Anchor Bolts for bitumen applications.