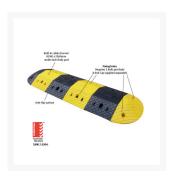

## **Description**

Premium rubber construction, 50mm profile, easy one-man job to install. This speed hump conforms to Australian Standard AS 2890.1 2004.

- BODY: 250 x 350 x 50mm 4.43kg (need 2 Bolts a piece supplied separately)
- END CAP: 180 x 350 x 50mm 2kg (need 2 Bolts a piece supplied separately)
- Built-in cable channel 30(W) x 20(H)mm. Max. 20mm diameter
- Bolts Not Included We recommend the A4468 Sleeve Anchor Bolts for concrete and the A4918 Hilti Anchor Bolts for bitumen applications.