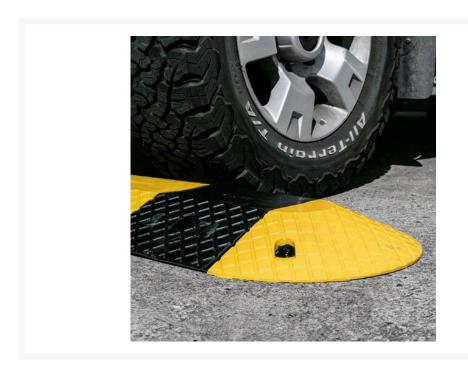

## **Description**

Premium rubber construction, 50mm profile, easy one-man job to install. This speed hump conforms to Australian Standard AS 2890.1 2004.

- BODY: 250 x 350 x 50mm 4.43kg (need 2 Bolts a piece supplied separately)
- END CAP: 180 x 350 x 50mm 2kg (need 2 Bolts a piece supplied separately)
- Built-in cable channel 30(W) x 20(H)mm. Max. 20mm diameter
- Bolts Not Included We recommend the A4468 Sleeve Anchor Bolts for concrete and the A4918 Hilti Anchor Bolts for bitumen applications.