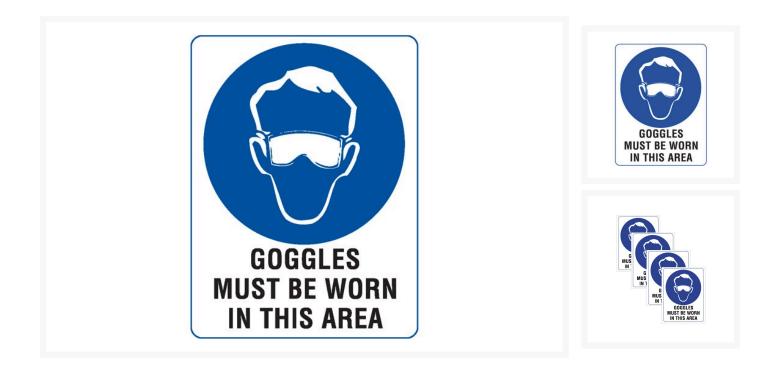

# **Goggles Must Be Worn In This Area**

#### Description

Mandatory Signs specify actions that are required to safeguard health and/or avoid injury. Mandatory signs provide specific instructions that MUST be carried out. These industrial and workplace safety signs are essential for promoting the wearing of PPE and abiding by safe workplace procedures. Symbols (or pictograms) are depicted in white on a blue circular background. Sign wording, if necessary, is in black lettering on a white background.