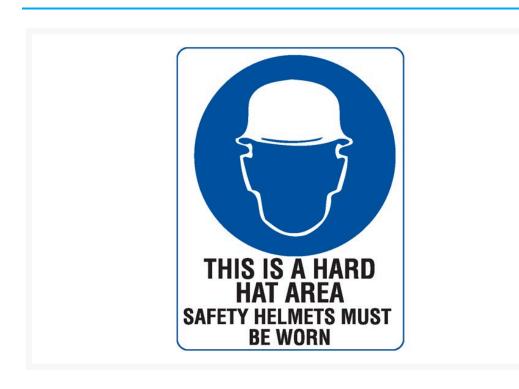

# This Is A Hard Hat Area Safety Helmets Must Be Worn

#### **Description**

Mandatory Signs specify actions that are required to safeguard health and/or avoid injury. Mandatory signs provide specific instructions that MUST be carried out. These industrial and workplace safety signs are essential for promoting the wearing of PPE and abiding by safe workplace procedures. Symbols (or pictograms) are depicted in white on a blue circular background. Sign wording, if necessary, is in black lettering on a white background.