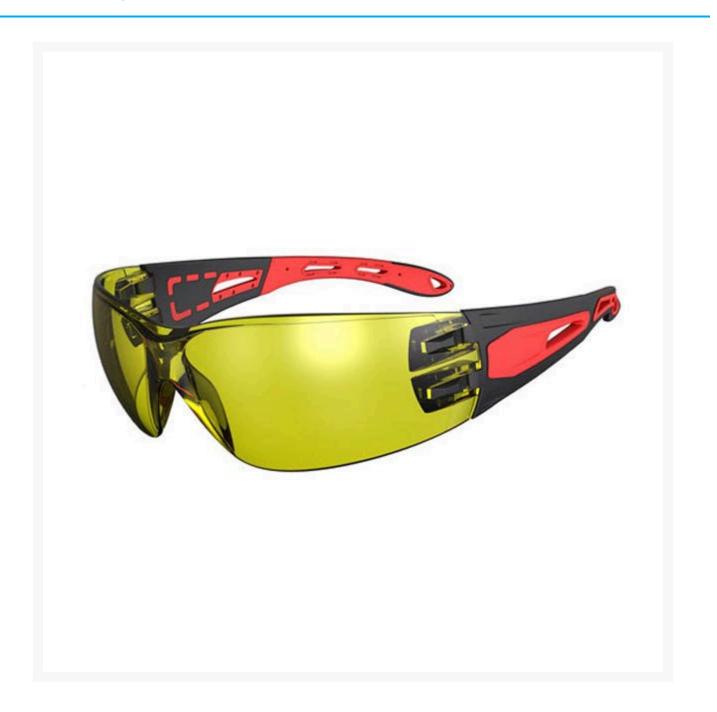

## **Product Images**

The Pinnacle<sup>™</sup> range of safety glasses brings fashion, comfort, and protection to safety eyewear. With a sleek design, the Pinnacle is lightweight with soft temple tips providing high-level comfort for all-day wear. Featuring exceptional coverage to ensure optimum safety at work, the Pinnacle's high gloss black and red temples deliver a stylish look, that workers will want to wear both at work and outside of work. **Yellow lenses** are very effective in "blue light" enviroments such as LED and fluorescent lighting. Yellow lenses in these kinds of environments enhance contrast and depth perception making them helpful for work where small details are important.

- Complies to AS/NZS 1337.1:2010 Medium Impact.
- Lightweight and comfortable with a stylish modern design. 100% dielectric with no metal parts.
- Combined Anti Fog & Hardcoat lens provides optimal visual clarity in humid environments whilst reducing scratches and extending lens life.
- **A5219 Positive Protective Dust Seal** is available separately for the Pinnacle glasses which can be fitted for use in high particulate and dusty work environments.