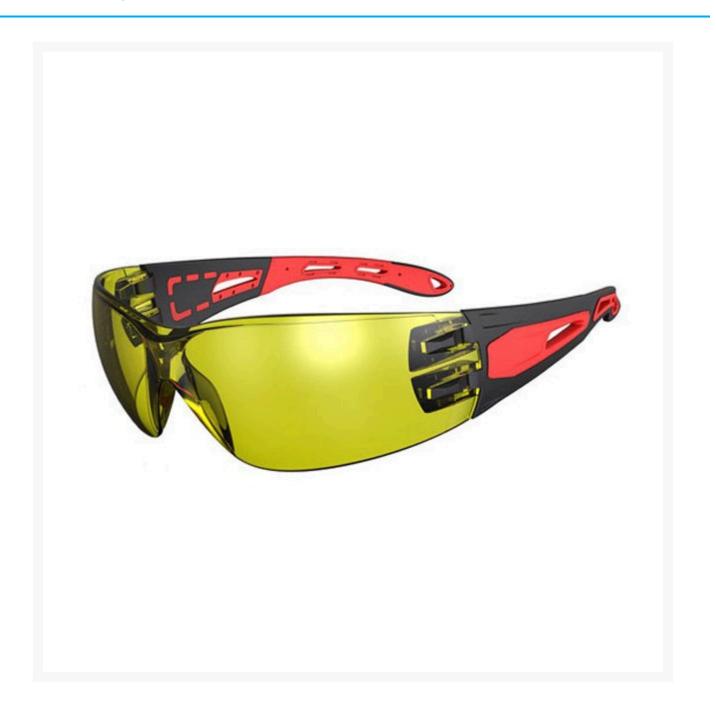

## **Product Images**

The Pinnacle<sup>™</sup> range of safety glasses brings fashion, comfort, and protection to safety eyewear. With a sleek design, the Pinnacle is lightweight with soft temple tips providing high-level comfort for all-day wear. Featuring exceptional coverage to ensure optimum safety at work, the Pinnacle's high gloss black and red temples deliver a stylish look, that workers will want to wear both at work and outside of work. **Yellow lenses** are very effective in "blue light" enviroments such as LED and fluorescent lighting. Yellow lenses in these kinds of environments enhance contrast and depth perception making them helpful for work where small details are important.

- Complies to AS/NZS 1337.1:2010 Medium Impact.
- Lightweight and comfortable with a stylish modern design. 100% dielectric with no metal parts.
- Combined Anti Fog & Hardcoat lens provides optimal visual clarity in humid environments whilst reducing scratches and extending lens life.
- **A5219 Positive Protective Dust Seal** is available separately for the Pinnacle glasses which can be fitted for use in high particulate and dusty work environments.