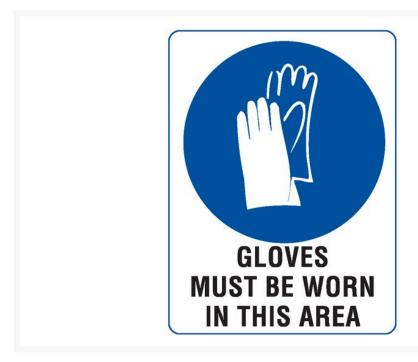

# Gloves Must Be Worn In This Area

### **Description**

Mandatory Signs specify actions that are required to safeguard health and/or avoid injury. Mandatory signs provide specific instructions that MUST be carried out. These industrial and workplace safety signs are essential for promoting the wearing of PPE and abiding by safe workplace procedures. Symbols (or pictograms) are depicted in white on a blue circular background. Sign wording, if necessary, is in black lettering on a white background.