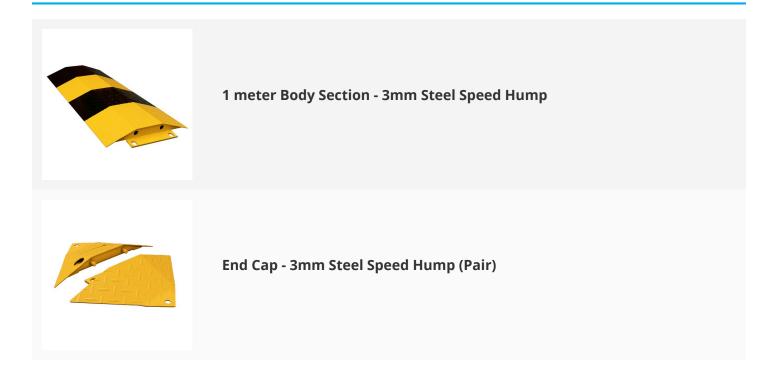

- Our **3mm thick steel plate** is the best solution for high traffic areas where the vehicle type is mainly cars or light industrial vehicles.
- Rated for load bearing up to 5 tonnes/axle.
- For traffic involving extra heavy vehicles, select our **5mm thick steel plate** option which is rated for load-bearing up to 20 tonnes/axle.
- Complies with AS2890.1 2004
- Easy to install, strong modular 3mm steel construction.
- BODY: 1000(L) x 380(W) x 50(H)mm 18kg (need 2 Bolts per piece).
- END CAP: 190(L) x 380(W) x 50(H)mm 3.5kg/pair (need 4 Bolts per pair).

## **Products in this set**