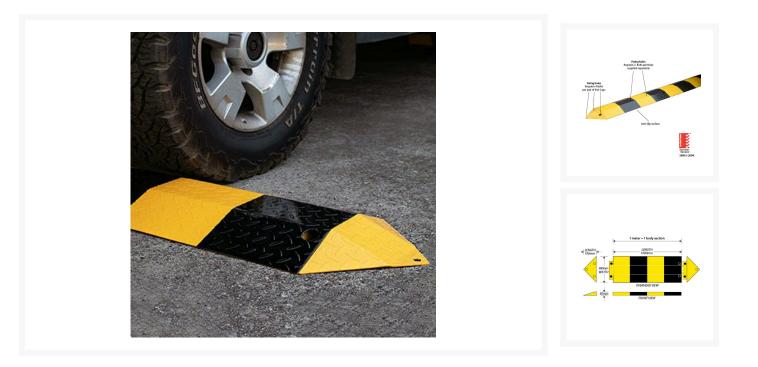

## Description

Our steel speed humps are designed for easy installation and enhanced traffic control. The extra-strong steel construction makes them perfect for high traffic applications like shopping centres, car parks and industrial facilities.

- Our **3mm thick steel plate** is the best solution for high traffic areas where the vehicle type is mainly cars or light industrial vehicles.
- Rated for load bearing up to 5 tonnes/axle.
- For traffic involving extra heavy vehicles, select our **5mm thick steel plate** option which is rated for load-bearing up to 20 tonnes/axle.
- Complies with AS2890.1 2004
- Easy to install, strong modular 3mm steel construction.
- BODY: 1000(L) x 380(W) x 50(H)mm 18kg (need 2 Bolts per piece).
- END CAP: 190(L) x 380(W) x 50(H)mm 3.5kg/pair (need 4 Bolts per pair).