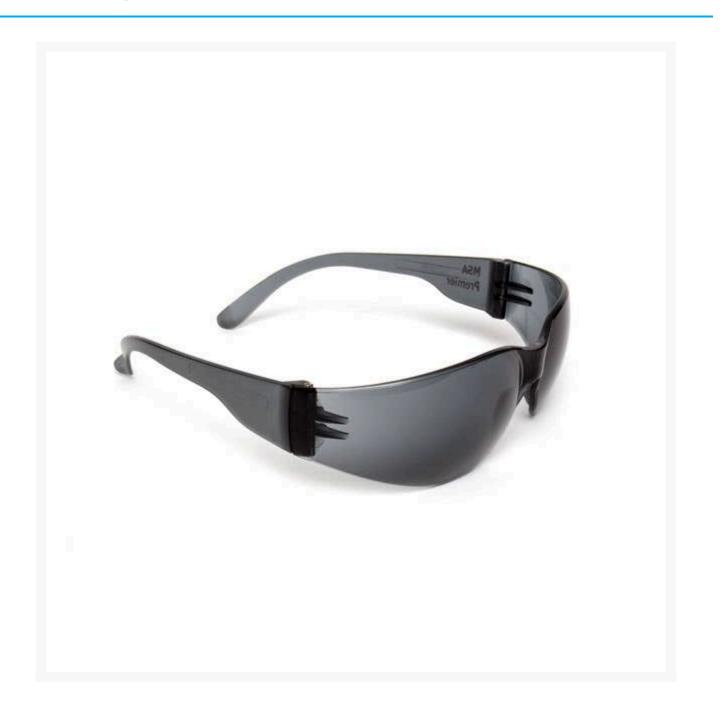

## Premier Smoke Lens Safety Glasses

## Description

Lightweight safety spectacle that provides quality protection at an affordable price. 100% UV protection and hard coat anti-scratch lenses in a popular wrap-around styling. **Grey Lenses** sometimes referred to as **Smoke** or **Tinted** are best suited for outdoor environments where harsh sunlight needs to be filtered out.