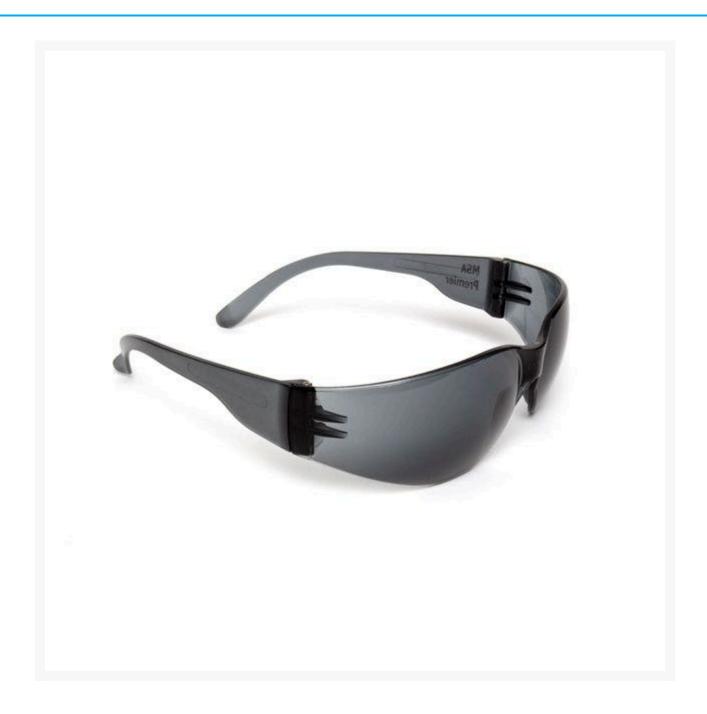

## **Premier Smoke Lens Safety Glasses**

**Product Images** 

1

## **Description**

Lightweight safety spectacle that provides quality protection at an affordable price. 100% UV protection and hard coat anti-scratch lenses in a popular wrap-around styling. **Grey Lenses** sometimes referred to as **Smoke** or **Tinted** are best suited for outdoor environments where harsh sunlight needs to be filtered out.