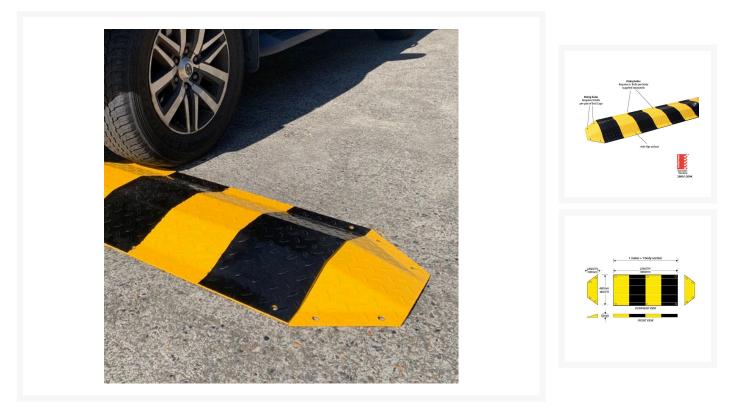

## Description

Our steel speed humps are designed for easy installation and enhanced traffic control. The Extra-strong steel construction makes them perfect for high traffic applications like shopping centres, car parks and industrial facilities.

- Our **3mm steel plate** is the best solution for high traffic areas where the vehicle type is mainly cars or light industrial vehicles.
- Rated for load-bearing up to 5 tonnes/axle.
- For traffic involving extra heavy vehicles, select our **5mm thick steel plate** option which is rated for load-bearing up to 20 tonnes/axle.
- Complies with AS2890.1 2004
- Easy to install, strong modular 5mm steel construction.

- BODY: 1000(L) x 480(W) x 50(H)mm 21kg (need 6 Bolts per piece).
- END CAP: 190(L) x 480(W) x 50(H)mm 5kg/pair (need 8 Bolts per pair).
- Bolts Not Included We recommend the A4468 Sleeve Anchor Bolts for concrete and the A4918 Hilti Anchor Bolts for bitumen applications.