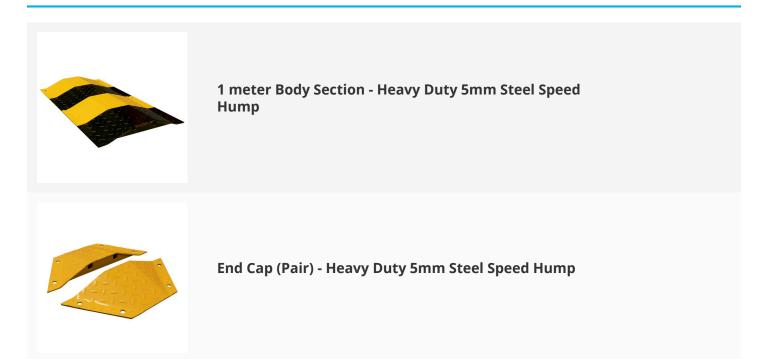

- BODY: 1000(L) x 480(W) x 50(H)mm 21kg (need 6 Bolts per piece).
- END CAP: 190(L) x 480(W) x 50(H)mm 5kg/pair (need 8 Bolts per pair).
- Bolts Not Included We recommend the A4468 Sleeve Anchor Bolts for concrete and the A4918 Hilti Anchor Bolts for bitumen applications.