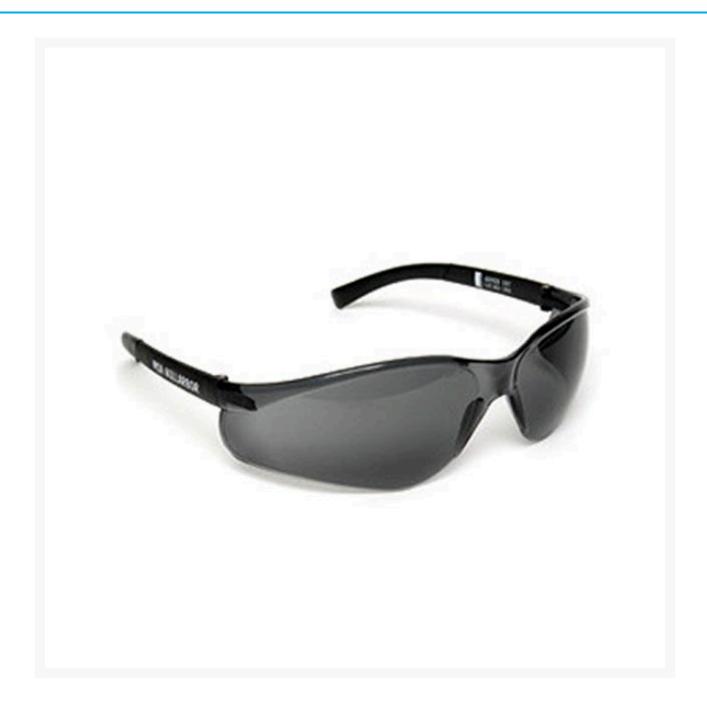

## **Nullarbor Smoke Lens Safety Glasses**

**Product Images** 

1

## **Description**

Australia's favourite safety spectacle. Polycarbonate scratch-resistant lenses offer 100% UV protection with wide vision and built-in side protection. Wrap-around styling and lightweight frame combine with soft feel temple ends for maximum comfort. **Grey Lenses** sometimes referred to as **Smoke** or **Tinted** are best suited for outdoor environments where harsh sunlight needs to be filtered out.