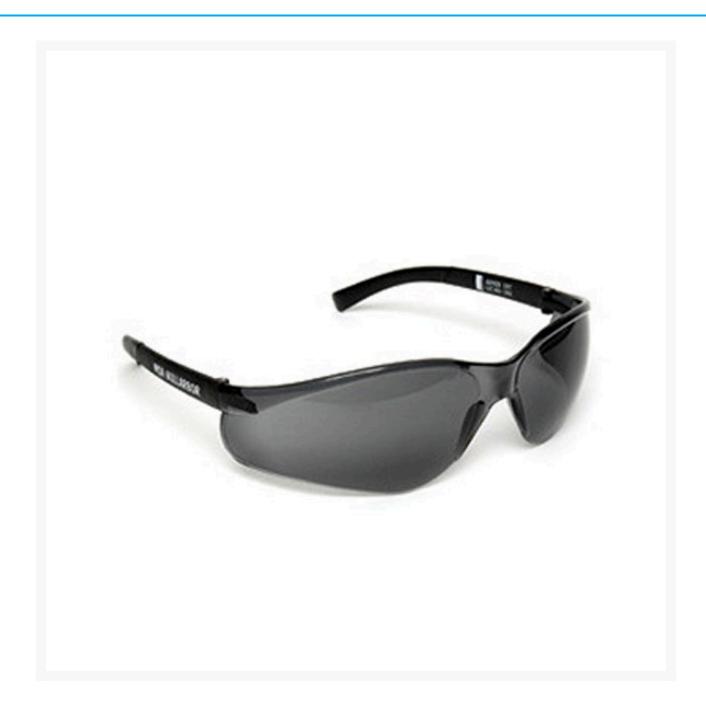

## **Nullarbor Smoke Lens Safety Glasses**

**Product Images** 

## **Description**

Australia's favourite safety spectacle. Polycarbonate scratch-resistant lenses offer 100% UV protection with wide vision and built-in side protection. Wrap-around styling and lightweight frame combine with soft feel temple ends for maximum comfort. **Grey Lenses** sometimes referred to as **Smoke** or **Tinted** are best suited for outdoor environments where harsh sunlight needs to be filtered out.

• Certified AS/NZS 1337 Medium Velocity Impact