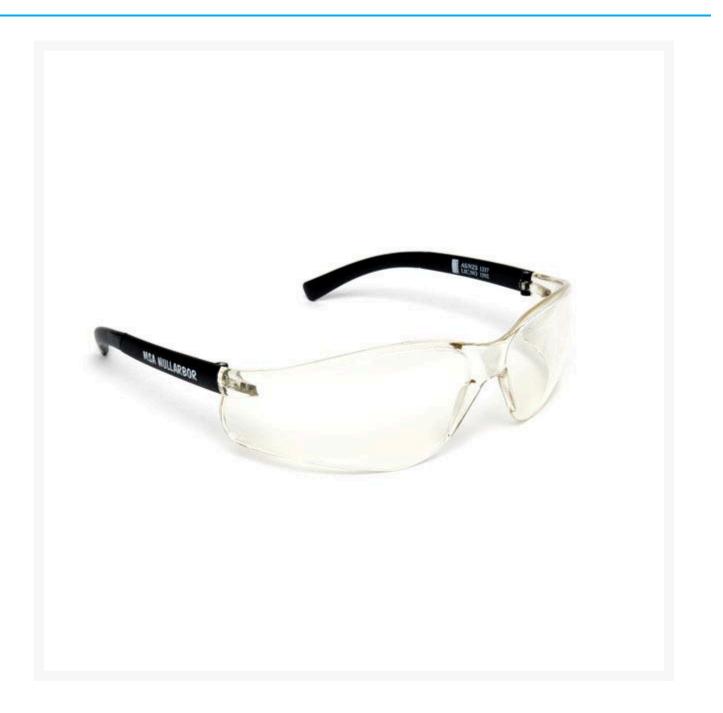

## Nullarbor Clear Lens Anti-Fog Safety Glasses

**Product Images** 

## Description

Australia's favourite safety spectacle. Polycarbonate scratch-resistant lenses offer 100% UV protection with wide vision and built-in side protection. Wrap-around styling and lightweight frame combine with soft feel temple ends for maximum comfort. Choose a clear lens for Indoor Protection, Smoke Lens for Outdoor protection. This is an Anti-Fog version as well.