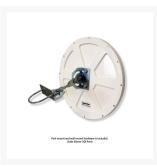

and any other place where your vision may be impaired by blind spots and obstacles.

- Features an extremely durable 3mm thick acrylic face that provides a crystal clear viewing image.
- Each mirror is individually tested to provide 100% distortion-free viewing that you will not get with cheaper mirrors.
- Includes wall mount hardware (60mm ODI) for easy installation.
- Fixing arm single length is 180mm.
- Wall and post mount hardware is included.
- Suits 60mm ODI Post.