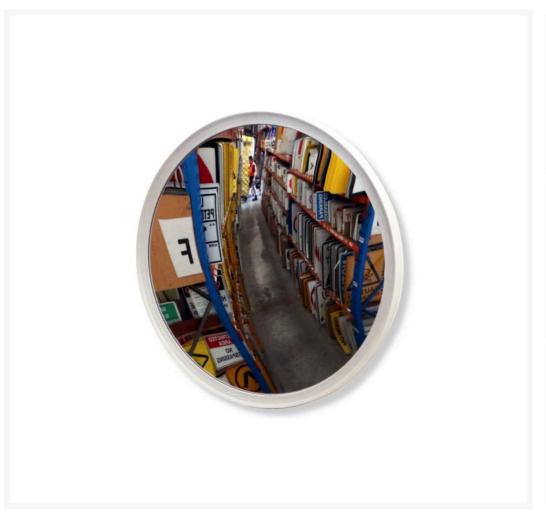

## **Description**

This Crystal View™ acrylic safety mirror is a perfect security device and theft deterrent.

- Can be used for all indoor applications and most outdoor applications to prevent costly accidents by alerting surrounding individuals to oncoming hazards.
- Applications include indoor car parks, factories, warehouses, hospitals, loading docks, shopping centres

and any other place where your vision may be impaired by blind spots and obstacles.

- Features an extremely durable 3mm thick acrylic face that provides a crystal clear viewing image.
- Each mirror is individually tested to provide 100% distortion-free viewing that you will not get with cheaper mirrors.
- Includes wall mount hardware (60mm ODI) for easy installation.
- Fixing arm single length is 180mm.
- Wall and post mount hardware is included.
- Suits 60mm ODI Post.