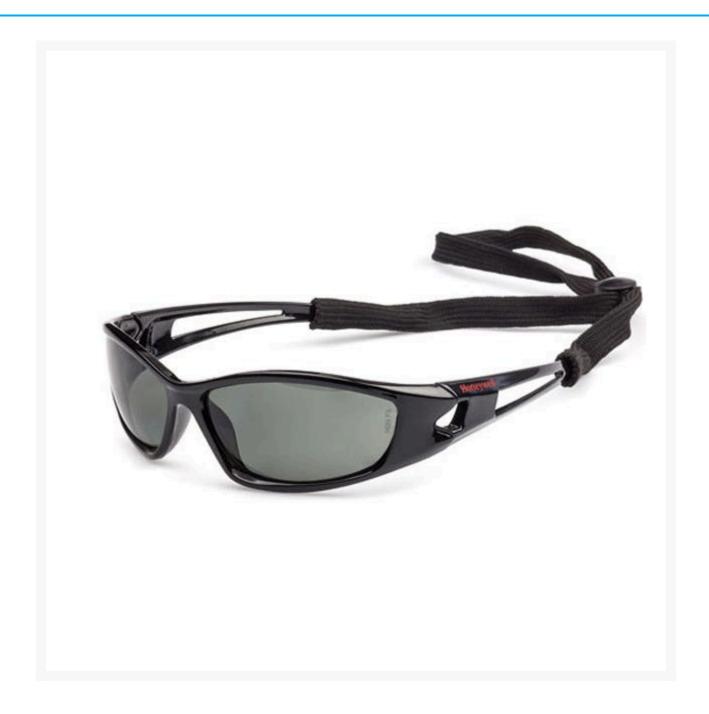

## SolarPro™ 2 Polarised Safety Glasses

**Product Images** 

1

- Stylish design to appeal to a wide range of workers
- High gloss black frame provides a sleek look in high fashion safety eyewear
- Retainer cord included allows workers to hang eyewear around the neck when out of the hazard area
- Microfiber case protects lenses and allows easy cleaning before use
- Applications mining, oil & gas, construction, transport, municipal services, marine, utilities, wind energy