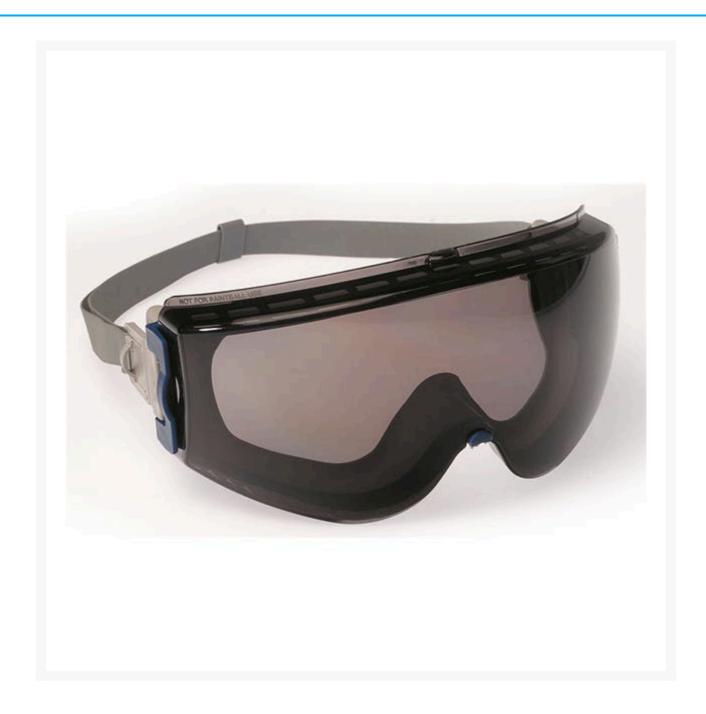

## Maxx Pro™ Grey Lens Safety Goggles

**Product Images** 

1

## **Description**

The Maxx Pro is a compact, low profile, stylish safety goggle suited to many working environments.

- Toric lens provides superior optics and peripheral vision for all-day use.
- Provides protection against flying objects.
- Low profile design for compatibility with welding helmets, hard hats, and most half-face respirators.
- Polycarbonate lens for over 99.9% UV protection.