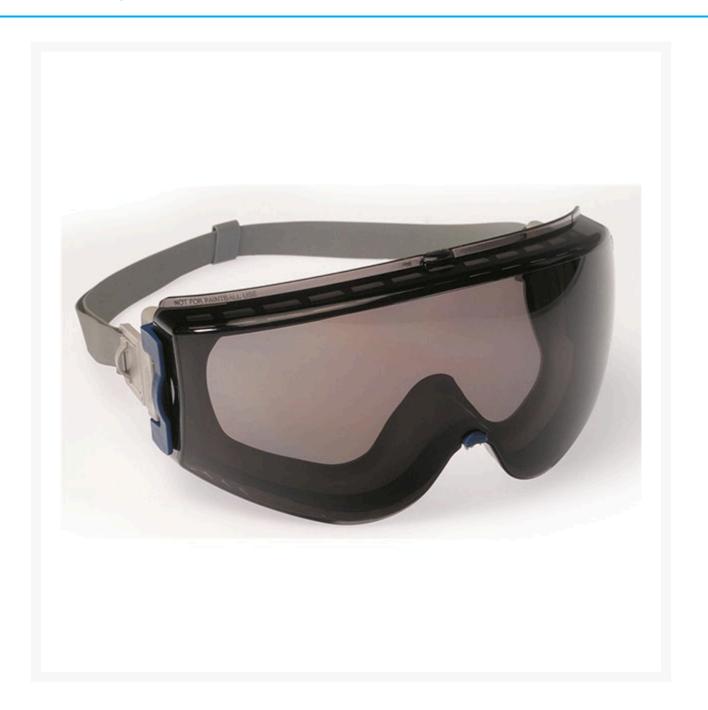

## Maxx Pro<sup>™</sup> Grey Lens Safety Goggles

## Description

The Maxx Pro is a compact, low profile, stylish safety goggle suited to many working environments.

- Toric lens provides superior optics and peripheral vision for all-day use.
- Provides protection against flying objects.
- Low profile design for compatibility with welding helmets, hard hats, and most half-face respirators.
- Polycarbonate lens for over 99.9% UV protection.