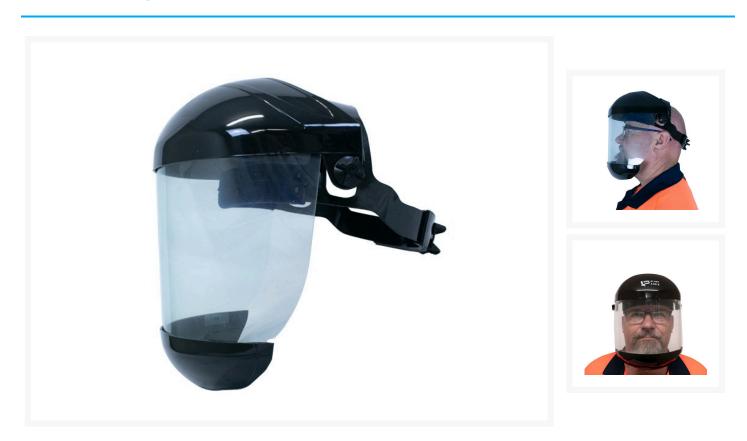

## Description

Use this face shield for protection during grinding and chipping tasks where medium velocity damage is a risk.

- Adjustable headband at back and side of the head ensures a good fit.
- Fitted with a chin guard for added throat and neck protection.
- Complete with clear visor suitable for grinding, brazing, brush cutters and chainsaws.
- Certified to AS/NZS 1337.1 Medium Impact Protection.