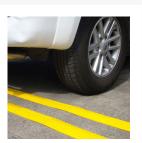

## **Description**

Rubber Rumble Strips are designed for use as a speed moderator or lane divider on roadways, bicycle lanes, car parks and driveways. Manufactured from durable and versatile polyurethane, they are available in safety yellow. Ideal for use as a wall mounted bump protector in parking complexes, warehouses and factories to prevent accidental damage from minor impacts.

- Ideal lane divider for roadways, bicycle lanes, car parks and driveways.
- Available in safety yellow
- Textured surface and low profile design.
- Dimensions: 500L x 100W x 15H (mm)