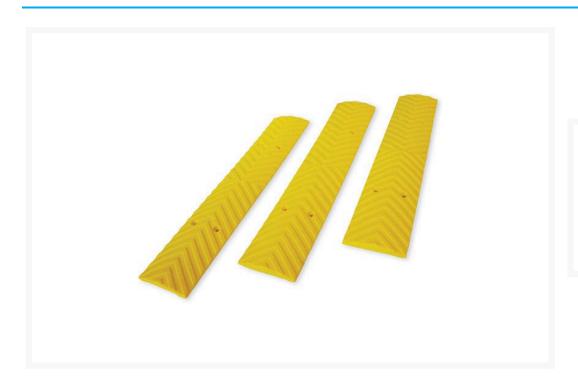

## **Description**

Rubber Rumble Strips are designed for use as a speed moderator or lane divider on roadways, bicycle lanes, car parks and driveways. Manufactured from durable and versatile polyurethane, they are available in safety yellow. Ideal for use as a wall mounted bump protector in parking complexes, warehouses and factories to prevent accidental damage from minor impacts.

- Ideal lane divider for roadways, bicycle lanes, car parks and driveways.
- Available in safety yellow
- Textured surface and low profile design.
- Dimensions: 500L x 100W x 15H (mm)