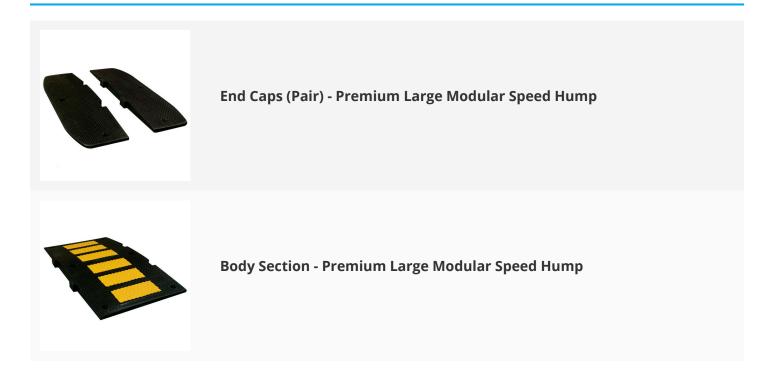

requirements.

- BODY (mm): 900W x 500L x 50H. Weight: 15kg. (6 fixings per Body)
- END CAP (mm): 900W x 200L x 50H (each). Weight: 6.0kg. (6 fixings per End Cap pair)
- Bolts Not Included We recommend the A4468 Sleeve Anchor Bolts for concrete and the A4918 Hilti Anchor Bolts for bitumen applications.

## **Products in this set**