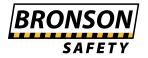

## Description

Bronson Safety Premium Large Modular Speed Humps are leading the way in design and innovation. Designed to slow traffic without the sudden jolt of a traditional speed hump they are ideal for areas with forklifts, school buses, and emergency vehicle traffic. Their unique anti-slip rubber 1-piece design, with yellow embedded rubber strips, ensure peace of mind and longevity.

- Speed Hump is UV rated and suited for both indoor & outdoor applications.
- Yellow embedded strips to ensure maximum visibility ensure peace of mind and longevity. (Other designs have glued-on strips which deteriorate and come off over time meaning additional maintenance costs to replace stickers.)
- Up to 3 times wider than standard Type 2 speed bumps.
- Interlocking modular sections allow you to create variable length speed humps to suit your

requirements.

- BODY (mm): 900W x 500L x 50H. Weight: 15kg. (6 fixings per Body)
- END CAP (mm): 900W x 200L x 50H (each). Weight: 6.0kg. (6 fixings per End Cap pair)
- Bolts Not Included We recommend the A4468 Sleeve Anchor Bolts for concrete and the A4918 Hilti Anchor Bolts for bitumen applications.