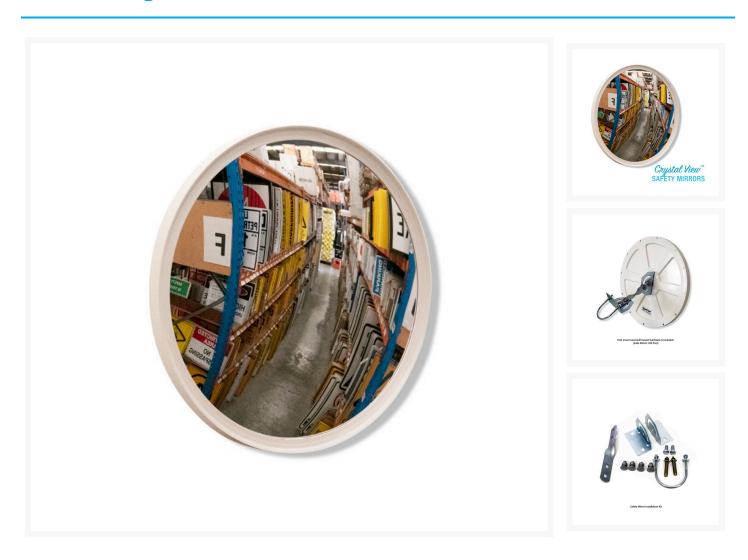

## Safety Mirror Indoor Convex 300mm Polycarbonate

## Description

This cost-effective Crystal View<sup>™</sup> polycarbonate security/safety mirror is great for a huge range of indoor areas.

- Applications include warehouses, loading bays and retail facilities.
- High-performance product for a very reasonable price.

- Mirrors can be mounted on poles, walls and even racking.
- Post mount and wall mount hardware is included.
- Suits 60mm ODI Post.
- Fixing arm single length is 180mm.