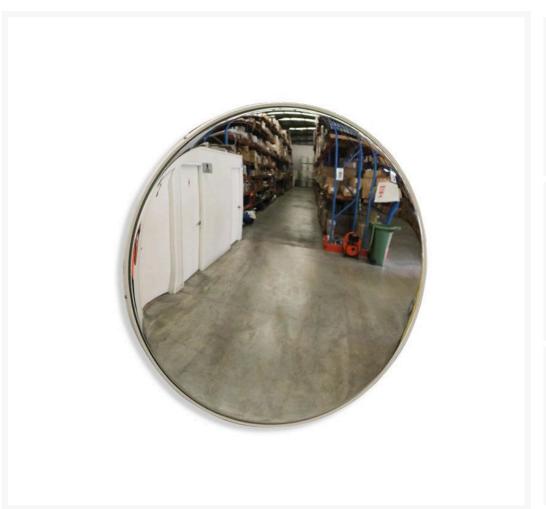

## Safety Mirror Indoor Convex 450mm Polycarbonate

## **Description**

This cost-effective Crystal View™ polycarbonate security/safety mirror is great for a huge range of indoor areas.

- Applications include warehouses, loading bays and retail facilities.
- High-performance product for a very reasonable price.