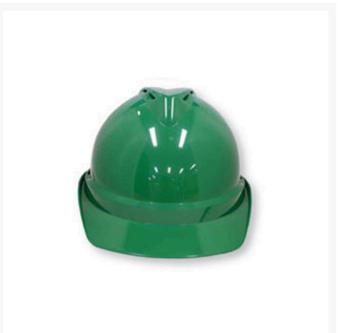

- Colours White, Yellow, Green, Orange, Red & Blue.
- Complies to AS/NZS1801
- GlareGuard® brim reduces eye strain caused by reflected light
- Earmuff and visor attachment slots
- Rain Protection Gutter

# **Product Options**

| PPE Colour: | Blue   |
|-------------|--------|
|             | Green  |
|             | Orange |
|             | Red    |
|             | Yellow |
|             | White  |

3