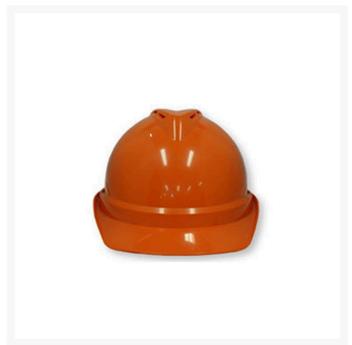

- Colours White, Yellow, Green, Orange, Red & Blue.
- Complies to AS/NZS1801
- GlareGuard® brim reduces eye strain caused by reflected light
- Earmuff and visor attachment slots
- Rain Protection Gutter

# **Product Options**

| PPE Colour: | Blue   |
|-------------|--------|
|             | Green  |
|             | Orange |
|             | Red    |
|             | Yellow |
|             | White  |

3