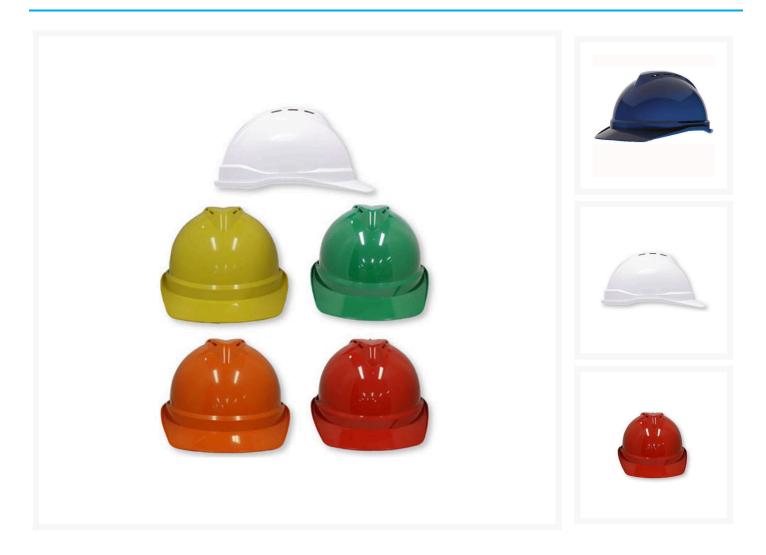

#### **Description**

The MSA V-Gard® Advance Vented Hard Hat features an integrated 6 point suspension system to guarantee a comfortable fit for any head size. Venting in the top promotes airflow and cooling effect. Optimal design for earmuff and visor integration.

- Colours White, Yellow, Green, Orange, Red & Blue.
- Complies to AS/NZS1801
- GlareGuard® brim reduces eye strain caused by reflected light
- Earmuff and visor attachment slots
- Rain Protection Gutter

# **Product Options**

| PPE Colour: | Blue   |
|-------------|--------|
|             | Green  |
|             | Orange |
|             | Red    |
|             | Yellow |
|             | White  |

3