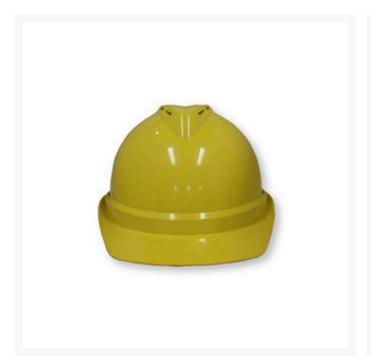

- Colours White, Yellow, Green, Orange, Red & Blue.
- Complies to AS/NZS1801
- GlareGuard® brim reduces eye strain caused by reflected light
- Earmuff and visor attachment slots
- Rain Protection Gutter

# **Product Options**

| PPE Colour: | Blue   |
|-------------|--------|
|             | Green  |
|             | Orange |
|             | Red    |
|             | Yellow |
|             | White  |

3