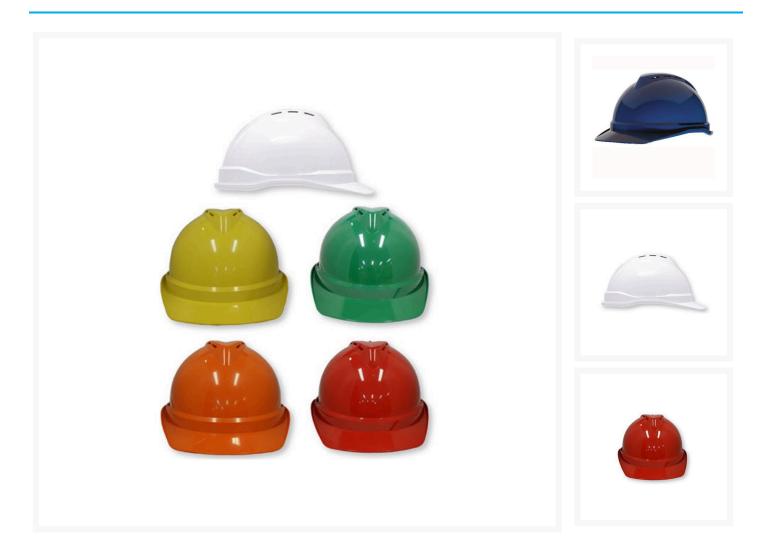

- Colours White, Yellow, Green, Orange, Red & Blue.
- Complies to AS/NZS1801
- GlareGuard® brim reduces eye strain caused by reflected light
- Earmuff and visor attachment slots
- Rain Protection Gutter

# **Product Options**

| PPE Colour: | Blue   |
|-------------|--------|
|             | Green  |
|             | Orange |
|             | Red    |
|             | Yellow |
|             | White  |

3