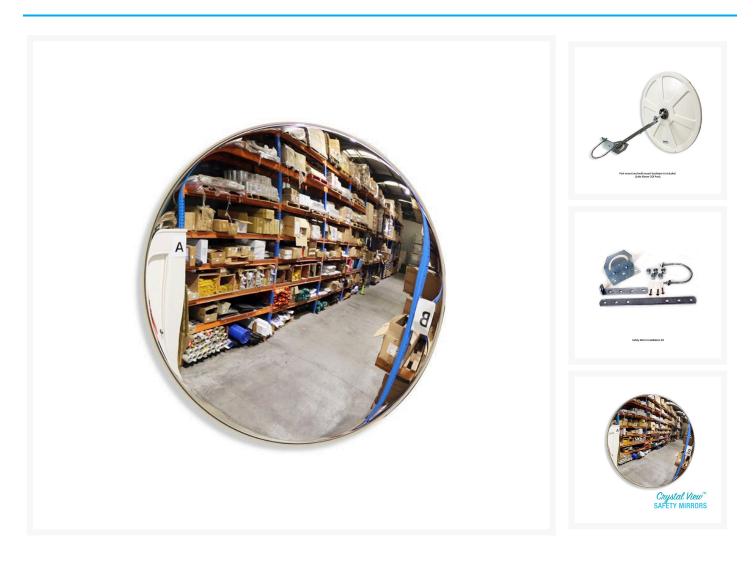

## Safety Mirror Indoor Convex 600mm Polycarbonate

## **Product Images**

## **Description**

This cost-effective Crystal View™ polycarbonate security/safety mirror is great for a huge range of indoor areas.

- Applications include warehouses, loading bays and retail facilities.
- High-performance product for a very reasonable price.

- Mirrors can be mounted on posts, walls and even racking.
- Post mount and wall mount hardware is included.
- Suits 60mm ODI Post.
- Note: Fixing arm single length is 180mm or fully extended 380mm.