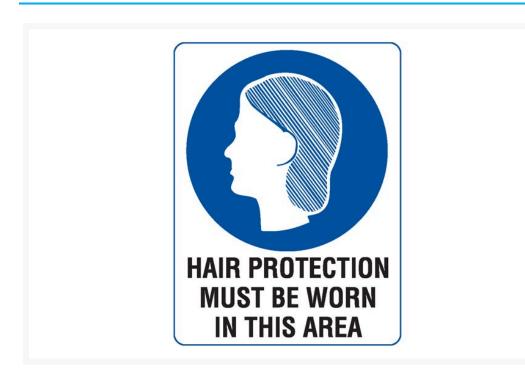

# Hair Protection Must Be Worn In This Area

#### **Description**

Mandatory Signs specify actions that are required to safeguard health and/or avoid injury. Mandatory signs provide specific instructions that MUST be carried out. These industrial and workplace safety signs are essential for promoting the wearing of PPE and abiding by safe workplace procedures. Symbols (or pictograms) are depicted in white on a blue circular background. Sign wording, if necessary, is in black lettering on a white background.