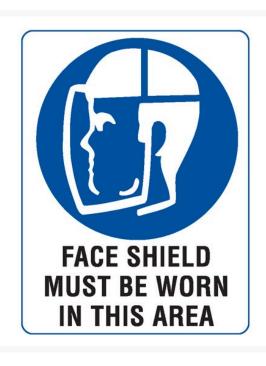

# Face Shield Must Be Worn In This Area

#### **Description**

Mandatory Signs specify actions that are required to safeguard health and/or avoid injury. Mandatory signs provide specific instructions that MUST be carried out. These industrial and workplace safety signs are essential for promoting the wearing of PPE and abiding by safe workplace procedures. Symbols (or pictograms) are depicted in white on a blue circular background. Sign wording, if necessary, is in black lettering on a white background.