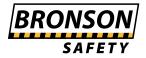

# **Protective Clothing Must Be Worn**

#### Description

Mandatory Signs specify actions that are required to safeguard health and/or avoid injury. Mandatory signs provide specific instructions that MUST be carried out. These industrial and workplace safety signs are essential for promoting the wearing of PPE and abiding by safe workplace procedures. Symbols (or pictograms) are depicted in white on a blue circular background. Sign wording, if necessary, is in black lettering on a white background.