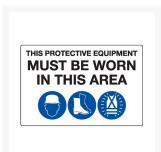

# This Protective Equipment Must Be Worn In This Area (3 Legend)

#### **Description**

Mandatory Signs specify actions that are required to safeguard health and/or avoid injury. Mandatory signs provide specific instructions that MUST be carried out. These industrial and workplace safety signs are essential for promoting the wearing of PPE and abiding by safe workplace procedures. Symbols (or pictograms) are depicted in white on a blue circular background. Sign wording, if necessary, is in black lettering on a white background.