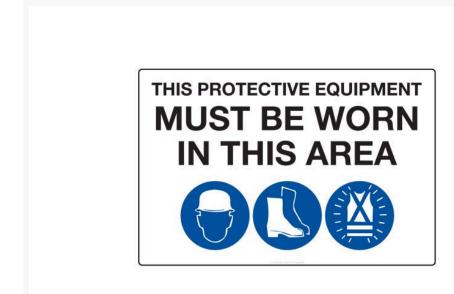

# This Protective Equipment Must Be Worn In This Area (3 Legend)

#### **Description**

Mandatory Signs specify actions that are required to safeguard health and/or avoid injury. Mandatory signs provide specific instructions that MUST be carried out. These industrial and workplace safety signs are essential for promoting the wearing of PPE and abiding by safe workplace procedures. Symbols (or pictograms) are depicted in white on a blue circular background. Sign wording, if necessary, is in black lettering on a white background.