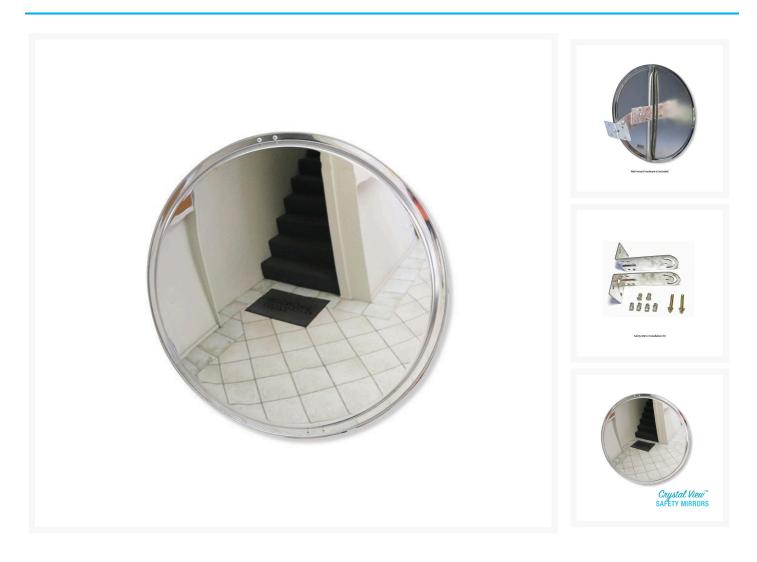

## Safety Mirror Indoor Convex 500mm Stainless Steel Lightweight

## **Description**

This Crystal View™ lightweight stainless steel security/safety mirror provides outstanding vision and durability at an amazing price point. We are certain that you will not find a comparable quality mirror at this price on the Australian market.

• Perfect for both indoor or outdoor (outdoor without visor requirement) locations.

- Applications include: eliminate blind spots or provide higher visibility to drivers, workers, pedestrians and/or forklift drivers.
- Wall mount hardware is included.
- Post mount hardware not included.