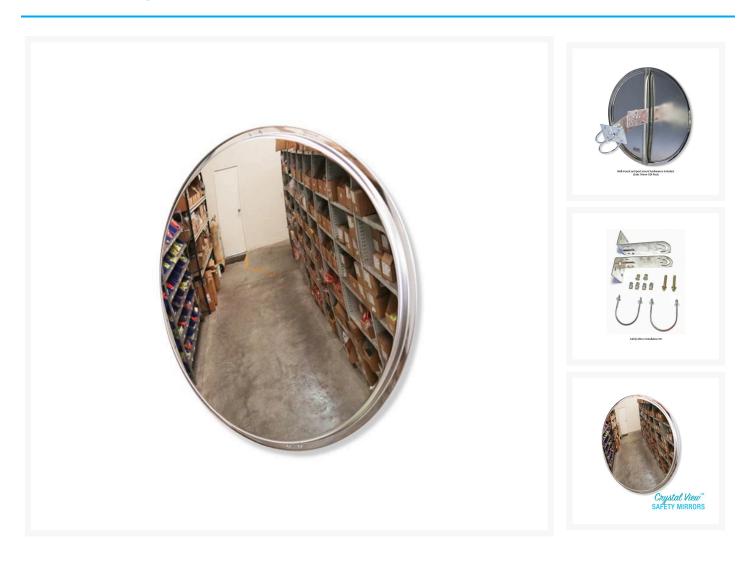

## **Description**

This Crystal View™ lightweight stainless steel security/safety mirror provides outstanding vision and durability at an amazing price point. We are certain that you will not find a comparable quality mirror at this price on the Australian market.

• Perfect for both indoor or outdoor (outdoor without visor requirement) locations.

- Applications include: eliminate blind spots or provide higher visibility to drivers, workers, pedestrians and/or forklift drivers.
- Wall and post mount hardware is included.
- Suits 76mm ODI Post.