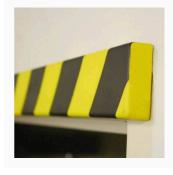

# **Description**

Prevent personal injuries from exposed edges, corners and low head height protrusions using Anti-Collision Impact Protectors. Anti-Collision Impact Protectors provide both a visual warning and also safety cushioning from potential hazards.

- Ideal for both indoor & outdoor applications.
- Supplied with highly visible yellow and black stripes and include 3M self-adhesive 'peel & stick' backing making them quick and easy to install.
- Manufactured from flexible closed cell polyurethane foam.
- 4 profile options available.
- Colour: Yellow and Black hazard stripes.
- Prevents injury and protects property.
- Quick and easy to install with 3M 'Peel & Stick' self-adhesive backing.

### **Products in this set**

Round Edge "C" Profile Anti-Collision Impact Protectors

Round Corner "V" Profile Anti-Collision Impact Protectors

Square Corner "L" Profile Anti-Collision Impact Protectors

Flat "Rectangular" Profile Anti-Collision Impact Protectors