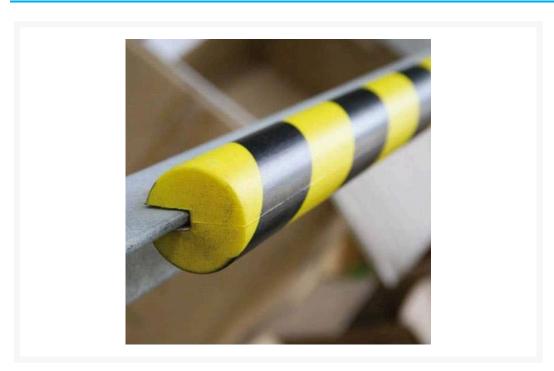

# **Description**

Prevent personal injuries from exposed edges, corners and low head height protrusions using Anti-Collision Impact Protectors. Anti-Collision Impact Protectors provide both a visual warning and also safety cushioning from potential hazards.

- Ideal for both indoor & outdoor applications.
- Supplied with highly visible yellow and black stripes and include 3M self-adhesive 'peel & stick' backing making them quick and easy to install.
- Manufactured from flexible closed cell polyurethane foam.
- 4 profile options available.
- Colour: Yellow and Black hazard stripes.
- Prevents injury and protects property.
- Quick and easy to install with 3M 'Peel & Stick' self-adhesive backing.

#### Dimensions:

• "C" Profile Dimensions: 1000(L) x 40(Dia)mm - Cutout: 20 x 8mm

- "V" Profile Dimensions: 1000(L) x 40(Dia)mm Cutout: 25 x 25mm
- "L" Profile Dimensions: 1000(L) x 45(W) x 45(H)mm Cutout: 34 x 34mm
- "Rectangular" Profile Dimensions: 1000(L) x 50(W) x 20(H)mm
- All protectors can be easily cut to shorter lengths if required.