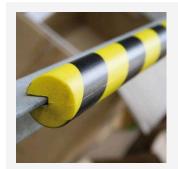

# **Description**

Prevent personal injuries from exposed edges, corners and low head height protrusions using Anti-Collision Impact Protectors. Anti-Collision Impact Protectors provide both a visual warning and also safety cushioning from potential hazards.

- Ideal for both indoor & outdoor applications.
- Supplied with highly visible yellow and black stripes and include 3M self-adhesive 'peel & stick' backing making them quick and easy to install.
- Manufactured from flexible closed cell polyurethane foam.
- 4 profile options available.
- Colour: Yellow and Black hazard stripes.
- Prevents injury and protects property.
- Quick and easy to install with 3M 'Peel & Stick' self-adhesive backing.