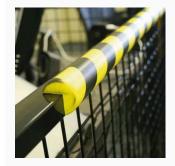

# **Description**

Prevent personal injuries from exposed edges, corners and low head height protrusions using Anti-Collision Impact Protectors. Anti-Collision Impact Protectors provide both a visual warning and also safety cushioning from potential hazards.

- Ideal for both indoor & outdoor applications.
- Supplied with highly visible yellow and black stripes and include 3M self-adhesive 'peel & stick' backing making them quick and easy to install.
- Manufactured from flexible closed cell polyurethane foam.
- 4 profile options available.
- Colour: Yellow and Black hazard stripes.
- Prevents injury and protects property.
- Quick and easy to install with 3M 'Peel & Stick' self-adhesive backing.