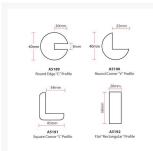

#### Dimensions:

• "C" Profile Dimensions: 1000(L) x 40(Dia)mm - Cutout: 20 x 8mm

- "V" Profile Dimensions: 1000(L) x 40(Dia)mm Cutout: 25 x 25mm
- "L" Profile Dimensions: 1000(L) x 45(W) x 45(H)mm Cutout: 34 x 34mm
- "Rectangular" Profile Dimensions: 1000(L) x 50(W) x 20(H)mm
- All protectors can be easily cut to shorter lengths if required.

### **Products in this set**

Round Edge "C" Profile Anti-Collision Impact Protectors

Round Corner "V" Profile Anti-Collision Impact Protectors

Square Corner "L" Profile Anti-Collision Impact Protectors

Flat "Rectangular" Profile Anti-Collision Impact Protectors