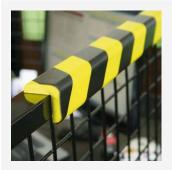

# **Description**

Prevent personal injuries from exposed edges, corners and low head height protrusions using Anti-Collision Impact Protectors. Anti-Collision Impact Protectors provide both a visual warning and also safety cushioning from potential hazards.

- Ideal for both indoor & outdoor applications.
- Supplied with highly visible yellow and black stripes and include 3M self-adhesive 'peel & stick' backing making them quick and easy to install.
- Manufactured from flexible closed cell polyurethane foam.
- 4 profile options available.
- Colour: Yellow and Black hazard stripes.
- Prevents injury and protects property.
- Quick and easy to install with 3M 'Peel & Stick' self-adhesive backing.

### **Products in this set**

Round Edge "C" Profile Anti-Collision Impact Protectors

Round Corner "V" Profile Anti-Collision Impact Protectors

Square Corner "L" Profile Anti-Collision Impact Protectors

Flat "Rectangular" Profile Anti-Collision Impact Protectors