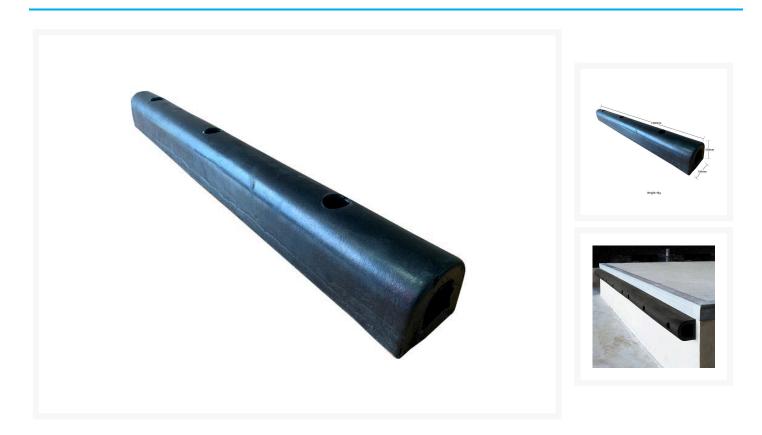

## **Description**

Attach to loading docking areas to protect and cushion against accidental bumps. This versatile, tough, and weather-resistant rubber guard can be used as a bumper in water situations as well when attached to docks to protect boats and yachts.

- A durable rubber guard will absorb multiple impacts.
- Will not cause damage to walls, vehicles or boats.
- Dimensions: 1000(L) x 100(W) x 100(H)mm
- Weight: 9kg
- 3 bolts required per piece, not included. We commend the A4467 Sleeve Anchor Bolt for concrete fixing to loading and shipping docks.