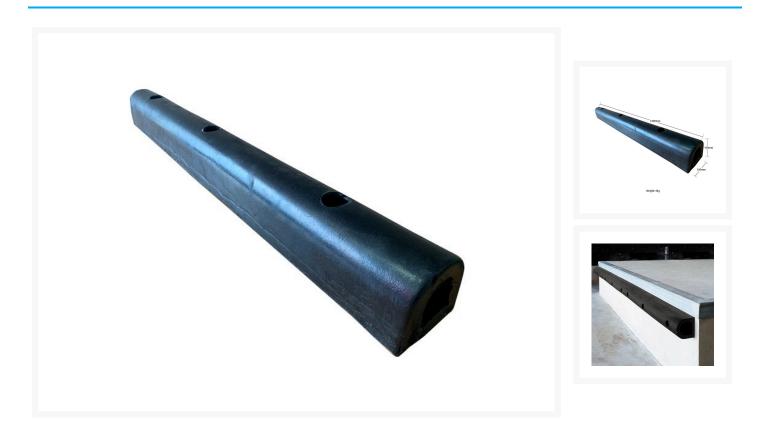

## **Description**

Attach to loading docking areas to protect and cushion against accidental bumps. This versatile, tough, and weather-resistant rubber guard can be used as a bumper in water situations as well when attached to docks to protect boats and yachts.

- A durable rubber guard will absorb multiple impacts.
- Will not cause damage to walls, vehicles or boats.
- Dimensions: 1000(L) x 100(W) x 100(H)mm
- Weight: 9kg
- 3 bolts required per piece, not included. We commend the A4467 Sleeve Anchor Bolt for concrete fixing to loading and shipping docks.