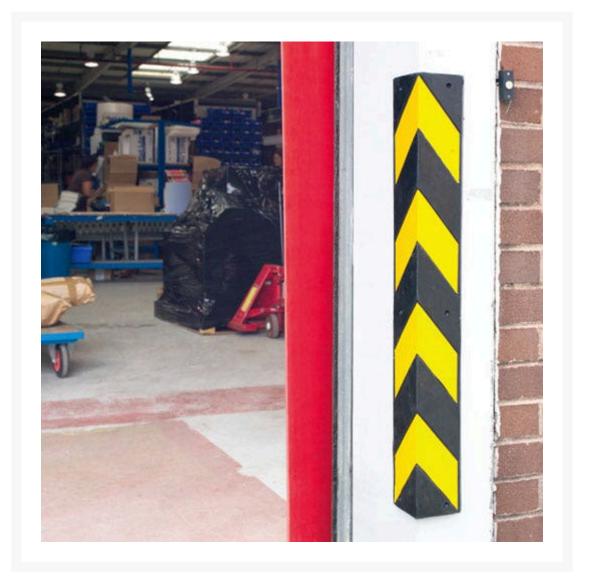

## **Description**

Low cost, long-lasting solution to the effects of impact and abrasion caused by heavy vehicles.

• Extremely versatile protection use in car parks and warehouses or in any environment where vehicles and machinery can cause damage to corners.

- Absorbs and deflects impact, protects cars from dents and paint damage.
- Heavy-duty, durable rubber, finished in yellow with black striping for increased visibility and hazard warning.
- Features 6 mounting holes to secure unit to a corner wall.
- Dimensions: Height 800mm Width 100mm (each side).